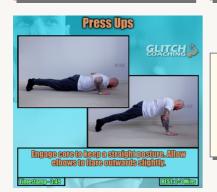

**PUSH** 

**EXAMPLE** 

**EXERCISE & NOTES** 

**SETS** 

**REPS** 

**PRESS UPS** 

CAN DO KNEELING OR LEANING PRESS UPS

4

8-20

**Dumbbell Press** 

**DUMBBELL PRESS** 

4

10-12

**Dumbbell Chest Fly** 

**DUMBBELL CHEST FLY** 

4