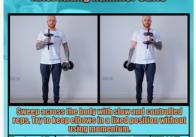

#### **Alternating Hammer Curis**

**ALTERNATING HAMMER CURLS** 

10-15

**LEG RAISES** 

8-20

**LEGS** 

**EXAMPLE** 

**EXERCISE & NOTES** 